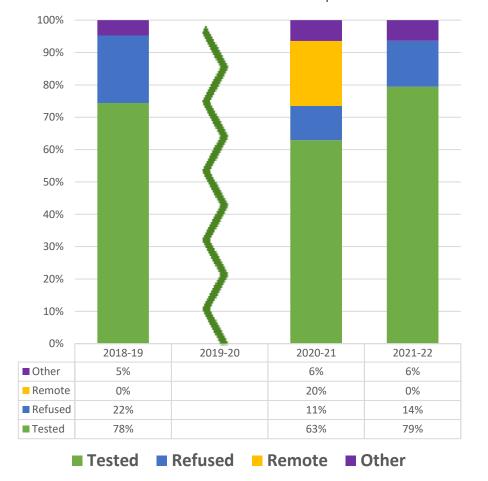

### Grades 3-8 ELA and Math Test Participation

Olean Grades 3-8 Math Participation