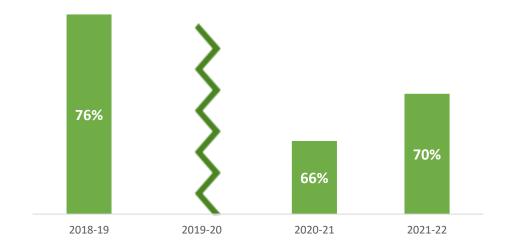

### Grades 3-8 ELA and Math Test Participation

Olean Grades 3-8 Math Participation