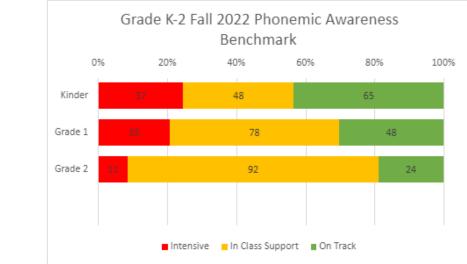

uccess
    - Readiness Skills
    - Scope & Sequence
    - Blending
    - Dictation
    - Word Awareness Activities (word building and word sorts)
    - High Frequency Words
    - Reading Connected Text

# Curriculum & Instruction – ELA Grades K-2

### Explicit & Systematic Phonics (Cont.)

- Research based on Wiley Blevins
  - Common Causes of Phonics Instruction Failure
    - Inadequate or nonexistent review and repetition
    - Lack of application to real reading and writing experiences
    - Inappropriate reading materials to practice skills
    - Too much time lost during transitions
    - Inappropriate pacing of lessons
    - Transitioning to multisyllabic words too late

### Explicit & Systematic Phonemic Awareness

- Tucker Signs
- Heggerty

### K-2 Phonemic Awareness Benchmark







#### 2022-2023

# Curriculum & Instruction – Math Grades K-2

- Benchmark Assessments
- Zearn
- Guided Math
- Spirals
- Kicking It Math
  - Math facts: addition and subtractions
- Math Teaching Assistants

# Curriculum Committee Next Steps

• January – Overview of Grades 9-12