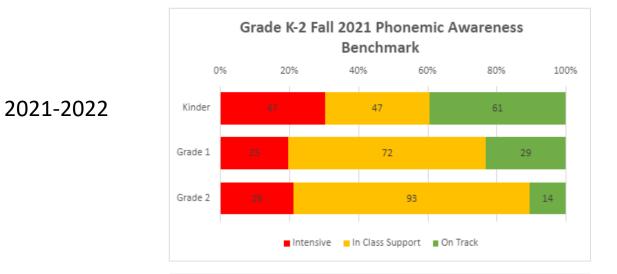

Success
    - Readiness Skills
    - Scope & Sequence
    - Blending
    - Dictation
    - Word Awareness Activities (word building and word sorts)
    - High Frequency Words
    - Reading Connected Text

# Curriculum & Instruction – ELA Grades K-2

### Explicit & Systematic Phonics (Cont.)

- Research based on Wiley Blevins
  - Common Causes of Phonics Instruction Failure
    - Inadequate or nonexistent review and repetition
    - Lack of application to real reading and writing experiences
    - Inappropriate reading materials to practice skills
    - Too much time lost during transitions
    - Inappropriate pacing of lessons
    - Transitioning to multisyllabic words too late

### Explicit & Systematic Phonemic Awareness

- Tucker Signs
- Heggerty

### K-2 Phonemic Awareness Benchmark







#### 2022-2023

# Curriculum & Instruction – Math Grades K-2

- Benchmark Assessments
- Zearn
- Guided Math
- Spirals
- Kicking It Math
  - Math facts: addition and subtractions
- Math Teaching Assistants

# Curriculum Committee Next Steps

• January – Overview of Grades 9-12