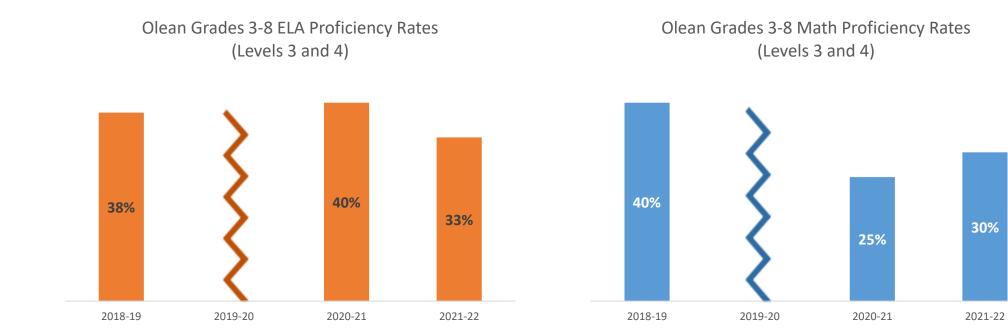

-------------|
|          | Jen Mahar          | Jen Kless              |
|          | Mary Hirsch-Schena | Genelle Morris         |
|          | Ira Katzenstein    | Vicki Zaleski-Irizarry |
|          |                    |                        |

Observer: Andrew Caya

Jen Mahar and Jen Kless presented data on the following:

- 1. 2022-23 Fall Benchmark Data (Where are we now)
- 2. 2021-22 School Year Data (Where were we last year)
- 3. 2018-19 Assessment Day (Where were we prior to the Pandemic)
- 4. Next Steps for Curriculum Team

Meeting ended at approximately 5:15 pm.

Next meeting: Tuesday, January 5, 2023 at 4:00 pm



Olean City School District Curriculum Committee November 3, 2022



**Curriculum Instruction and Assessment Cycle** 

# Grades 3-8 ELA and Math Test Performance



### Grades 3-8 ELA and Math Test Participation



Olean Grades 3-8 Math Participation



# Curriculum & Instruction – ELA Grades 3-8

# What do administrators and teachers need to know in order to improve results?

- What identifiers (standards) make up the greatest percentage of the assessment?
- How are those identifiers assessed? Are there patterns?
- How should these patterns influence instruction?
- Power standards = 33%

| Grade | ELA Power Identifiers                     | %      |
|-------|-------------------------------------------|--------|
| 3     | RI.3.2; RI.3.3; RL.3.2; RL.3.3;<br>RL.3.5 | 58.42% |
| 4     | RI.4.2; RI.4.3; RL.4.2; RL.4.3;<br>RL.4.4 | 53.57% |
| 5     | RI.5.2; RI.5.3; RL.5.2; RL.5.3            | 47.56% |
| 6     | RI.6.2; RI.6.3; RI.6.5; RL.6.2;<br>RL.6.3