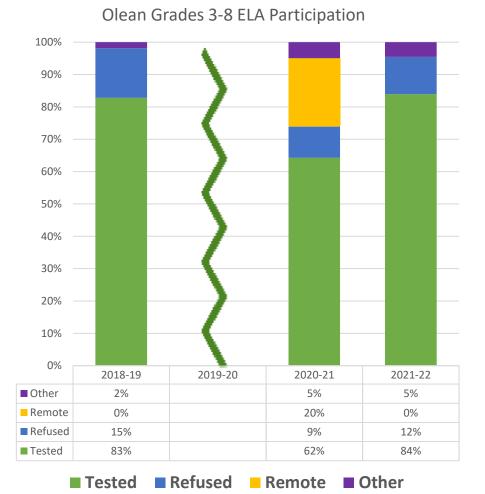

### Grades 3-8 ELA and Math Test Participation

Olean Grades 3-8 Math Participation